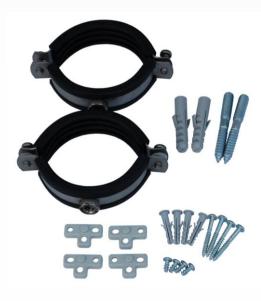

## **PURION Montageset SINGLE 2**

...is characterized by compact construction and convienient handling.

| manufacturer                | PURION® GmbH                                             |
|-----------------------------|----------------------------------------------------------|
| type                        | PURION Assembly System SINGLE 2                          |
| clamp material              | Stainless steel with EPDM Zinc (optionally) <sup>2</sup> |
| Ø clamps                    | 85 (2x)                                                  |
| wall holder for control box | 4 connecting clips (ABS)                                 |

The PURION Assembly System SINGLE 2 enables a convenient and space saving wall fastening of PURION UV plants with one reactor.

The both clamps are to be fixed on the wall. The reactor is fixed on the clamps afterwards.

The PURION Assembly System SINGLE 2 contains every installation equipment necessary.

The clamps and stair bolts can be made from Stainless Steel or optionally Zinc.2

## **Advantages**

- robust and convenient installation
- no opening of the control box (maintaining IP-protection grade and warranty claim)
- cost efficiency

Varios screws and wall plugs.

info@purion.eu · www.purion.eu <sup>2</sup> In moist or saline environments it is urgently recommend to use the configuration made from Stainless Steel to avoid inter metal corrosion.